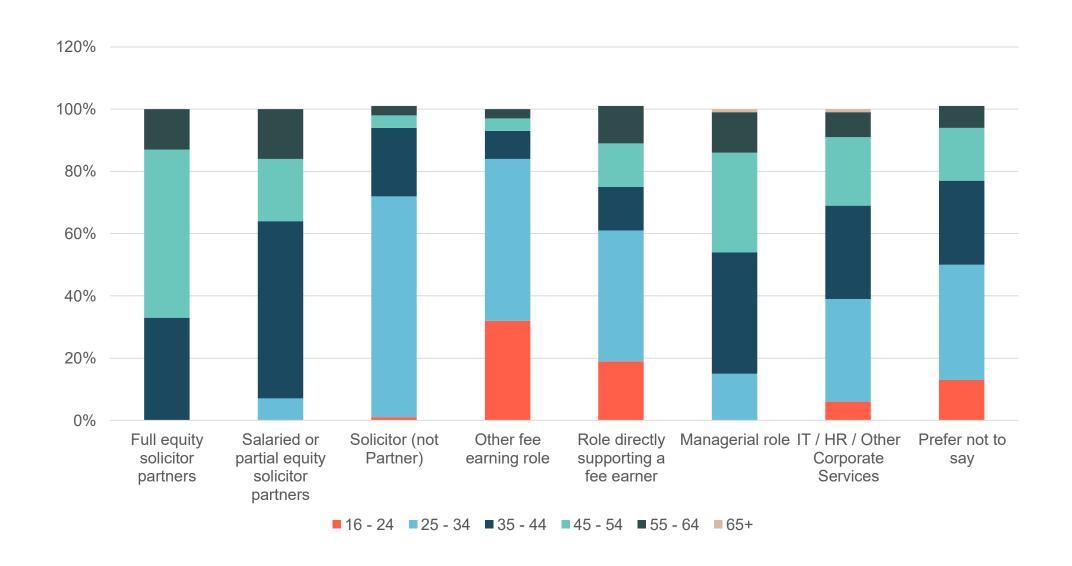

#### Which age category are you in?

Gender &
Sexuality &
Sexual
Orientation

## Appendix

| Which age category are you in? |                                |                                               |                            |                        |                                       |                 |                                          |                   |             |
|--------------------------------|--------------------------------|-----------------------------------------------|----------------------------|------------------------|---------------------------------------|-----------------|------------------------------------------|-------------------|-------------|
|                                | Full equity solicitor partners | Salaried or partial equity solicitor partners | Solicitor (not<br>Partner) | Other fee earning role | Role directly supporting a fee earner | Managerial role | IT / HR / Other<br>Corporate<br>Services | Prefer not to say | Grand Total |
| 16 - 24                        | 0%                             | 0%                                            | 1%                         | 32%                    | 19%                                   | 0%              | 6%                                       | 13%               | 7%          |
| 25 - 34                        | 0%                             | 7%                                            | 71%                        | 52%                    | 42%                                   | 15%             | 33%                                      | 37%               | 42%         |
| 35 - 44                        | 33%                            | 57%                                           | 22%                        | 9%                     | 14%                                   | 39%             | 30%                                      | 27%               | 26%         |
| 45 - 54                        | 54%                            | 20%                                           | 4%                         | 4%                     | 14%                                   | 32%             | 22%                                      | 17%               | 17%         |
| 55 - 64                        | 13%                            | 16%                                           | 3%                         | 3%                     | 12%                                   | 13%             | 8%                                       | 7%                | 7%          |
| 65+                            | 0%                             | 0%                                            | 0%                         | 0%                     | 0%                                    | 1%              | 1%                                       | 0%                | 0%          |
|                                |                                |                                               |                            |                        |                                       |                 |                                          |                   |             |
|                                |                                |                                               |                            |                        |                                       |                 |                                          |                   |             |