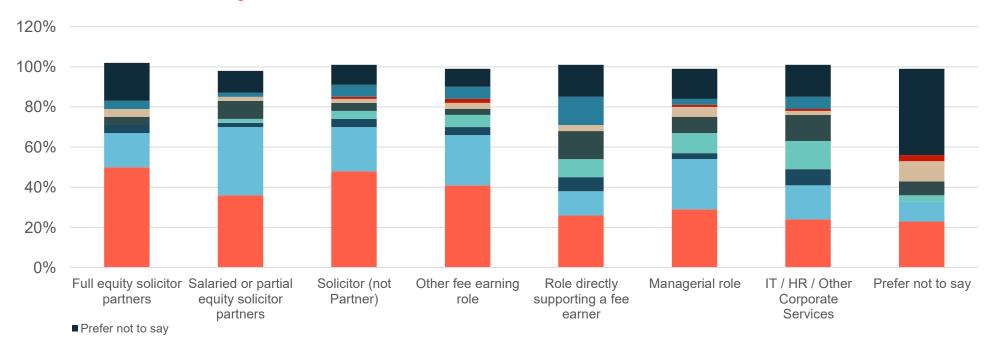

# What was the occupation of your main household earner when you were about 14?

- Other, such as: retired / this question does not apply to me / I don't know
- Long term unemployed (claimed Jobseeker's Allowance or earlier unemployment benefit for more than a year)
- Small business owners who employed less than 25 people such as: corner shop owners, small plumbing companies, retail shop owner, single restaurant or cafe owner, taxi owner, garage owner
- Routine, semi-routine, manual and service occupations such as: postal worker, machine operative, security guard, caretaker, farm wroker, catering assistant, sales assistant, HGV driver, cleaner, porter, packer, labourer, waiter/waitress. bar staff
- Technical and craft occupations such as: motor mechanic, plumber, printer, electrician, gardener, train driver
- Clerical and intermediate occupations such as: secretary, personal assistant, call centre agent, clerical worker, nursery nurse
- Senior, middle or junior managers or administrators such as: finance manager, chief executive, large business owner, office manager, retail manager, bank manager, restaurant manager, warehouse manager
- Modern professional and traditional professional occupations such as: teacher, nurse, physiotherapist, social worker, musician, police officer (sergeant or above), software designer, accountant, solicitor, medical practitioner, scientist, civil / mechanic