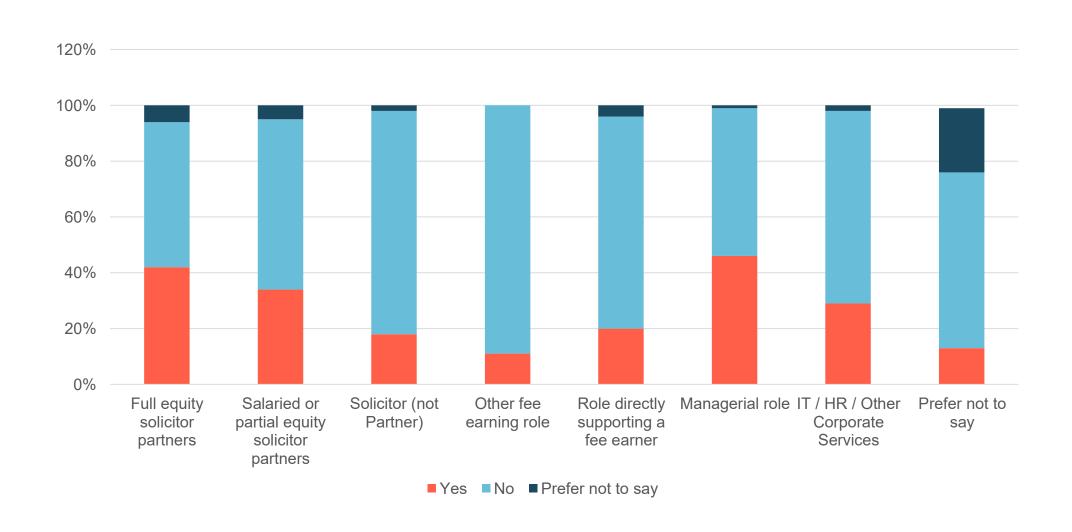

aff
- Technical and craft occupations such as: motor mechanic, plumber, printer, electrician, gardener, train driver
- Clerical and intermediate occupations such as: secretary, personal assistant, call centre agent, clerical worker, nursery nurse
- Senior, middle or junior managers or administrators such as: finance manager, chief executive, large business owner, office manager, retail manager, bank manager, restaurant manager, warehouse manager
- Modern professional and traditional professional occupations such as: teacher, nurse, physiotherapist, social worker, musician, police officer (sergeant or above), software designer, accountant, solicitor, medical practitioner, scientist, civil / mechanic

## Caring Responsibilities



# Are you a primary carer for a child or children under 18?



## Do you look after or care for someone with long term physical or mental ill health caused by disability or age (not in a paid capacity)?



## Appendix

| Which age category are you in? |                                |                                               |                            |                        |                                       |                 |                                          |                   |             |
|--------------------------------|--------------------------------|-----------------------------------------------|----------------------------|------------------------|---------------------------------------|-----------------|------------------------------------------|-------------------|-------------|
|