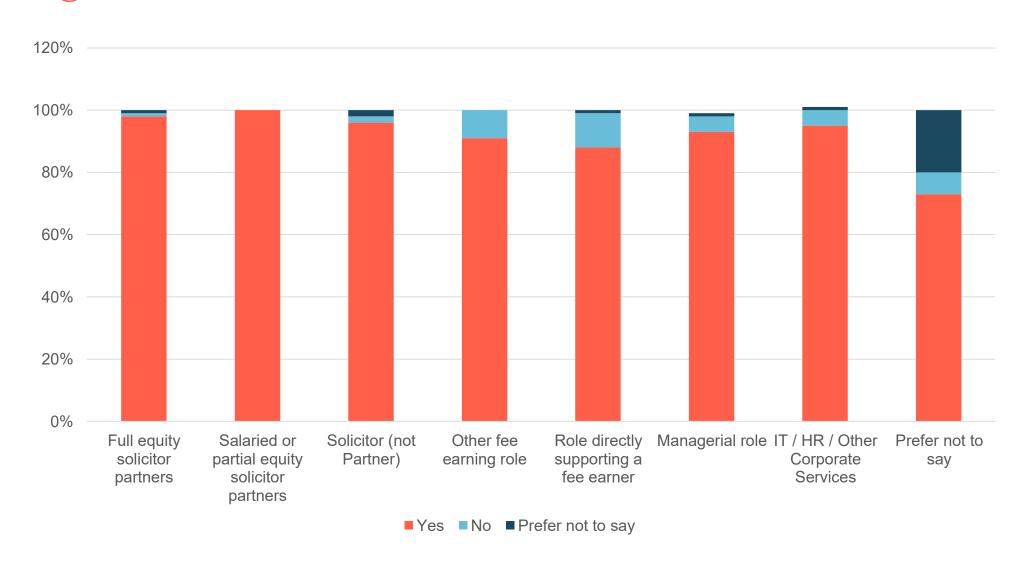

# Is the gender you identify with the same as your sex registered at birth?

| Is the gender you identify with<br>the same as your sex registered<br>at birth? |                                |                                                     |                            |                        |                                             |                 |                                          |                   |             |
|---------------------------------------------------------------------------------|--------------------------------|-----------------------------------------------------|----------------------------|------------------------|---------------------------------------------|-----------------|------------------------------------------|-------------------|-------------|
|                                                                                 | Full aquitu                    | Colonied on                                         |                            |                        |                                             |                 |                                          |                   |             |
|                                                                                 | Full equity solicitor partners | Salaried or<br>partial equity<br>solicitor partners | Solicitor (not<br>Partner) | Other fee earning role | Role directly<br>supporting a fee<br>earner | Managerial role | IT / HR / Other<br>Corporate<br>Services | Prefer not to say | Grand Total |
| Yes                                                                             | 98%                            | 100%                                                | 96%                        | 91%                    | 88%                                         | 93%             | 95%                                      | 73%               | 94%         |
| No                                                                              | 1%                             | 0%                                                  | 2%                         | 9%                     | 11%                                         | 5%              | 5%                                       | 7%                | 4%          |
| Prefer not to say                                                               | 1%                             | 0%                                                  | 2%                         | 0%                     | 1%                                          | 1%              | 1%                                       | 20%               | 1%          |