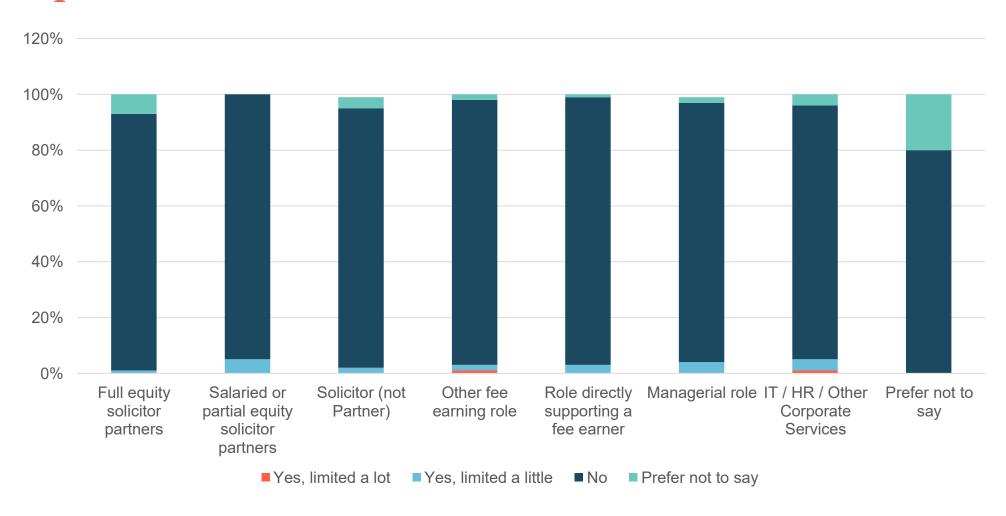

# Are your day to day activities limited because of a health problem or disability which has lasted, or is expected to last, at least 12 months?

Ethnicity & Religion

| Are your day to day activities limited because of a health problem or disability which has lasted, or is expected to last, at least 12 months? |                                |                                                     |                            |                        |                                       |                 |                                          |                   |             |
|------------------------------------------------------------------------------------------------------------------------------------------------|--------------------------------|-----------------------------------------------------|----------------------------|------------------------|---------------------------------------|-----------------|------------------------------------------|-------------------|-------------|
|                                                                                                                                                | Full equity solicitor partners | Salaried or<br>partial equity<br>solicitor partners | Solicitor (not<br>Partner) | Other fee earning role | Role directly supporting a fee earner | Managerial role | IT / HR / Other<br>Corporate<br>Services | Prefer not to say | Grand Total |
| Yes, limited a lot                                                                                                                             | 0%                             | 0%                                                  | 0%                         | 1%                     | 0%                                    | 0%              | 1%                                       | 0%                | 1%          |
| Yes, limited a little                                                                                                                          | 1%                             | 5%                                                  | 2%                         | 2%                     | 3%                                    | 4%              | 4%                                       | 0%                | 3%          |
| No                                                                                                                                             | 92%                            | 95%                                                 | 93%                        | 95%                    | 96%                                   | 93%             | 91%                                      | 80%               | 92%         |
| Prefer not to say                                                                                                                              | 7%                             | 0%                                                  | 4%                         | 2%                     | 1%                                    | 2%              | 4%                                       | 20%               | 4%          |