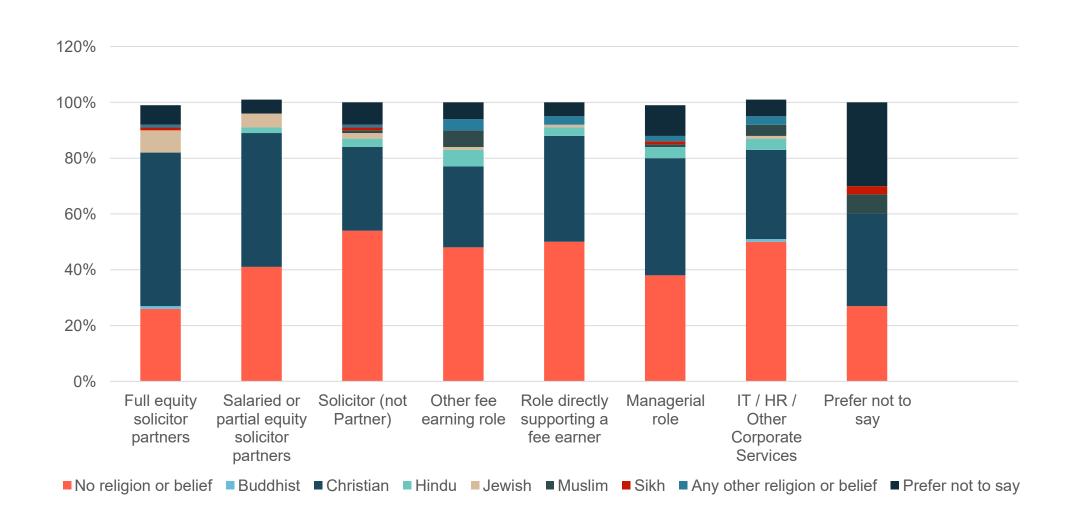

#### What is your religion or belief?

Social Mobility

| What is your religion or belief? |                                |                                                     |                            |                        |                                       |                 |                                          |                   |             |
|----------------------------------|--------------------------------|-----------------------------------------------------|----------------------------|------------------------|---------------------------------------|-----------------|------------------------------------------|-------------------|-------------|
|                                  |                                |                                                     |                            |                        |                                       |                 |                                          |                   |             |
|                                  | Full equity solicitor partners | Salaried or<br>partial equity<br>solicitor partners | Solicitor (not<br>Partner) | Other fee earning role | Role directly supporting a fee earner | Managerial role | IT / HR / Other<br>Corporate<br>Services | Prefer not to say | Grand Total |
| No religion or belief            | 26%                            | 41%                                                 | 54%                        | 48%                    | 50%                                   | 38%             | 50%                                      | 27%               | 47%         |
| Buddhist                         | 1%                             | 0%                                                  | 0%                         | 0%                     | 0%                                    | 0%              | 1%                                       | 0%                | 0%          |
| Christian                        | 55%                            | 48%                                                 | 30%                        | 29%                    | 38%                                   | 42%             | 32%                                      | 33%               | 34%         |
| Hindu                            | 0%                             | 2%                                                  | 3%                         | 6%                     | 3%                                    | 4%              | 4%                                       | 0%                | 3%          |
| Jewish                           | 8%                             | 5%                                                  | 2%                         | 1%                     | 1%                                    | 0%              | 1%                                       | 0%                | 2%          |
| Muslim                           | 0%                             | 0%                                                  | 1%                         | 6%                     | 0%                                    | 1%              | 4%                                       | 7%                | 3%          |
| Sikh                             | 1%                             | 0%                                                  | 1%                         | 0%                     | 0%                                    | 1%              | 0%                                       | 3%                | 1%          |
| Any other religion or belief     | 1%                             | 0%                                                  | 1%                         | 4%                     | 3%                                    | 2%              | 3%                                       | 0%                | 2%          |
| Prefer not to say                | 7%                             | 5%                                                  | 8%                         | 6%                     | 5%                                    | 11%             | 6%                                       | 30%               | 8%          |