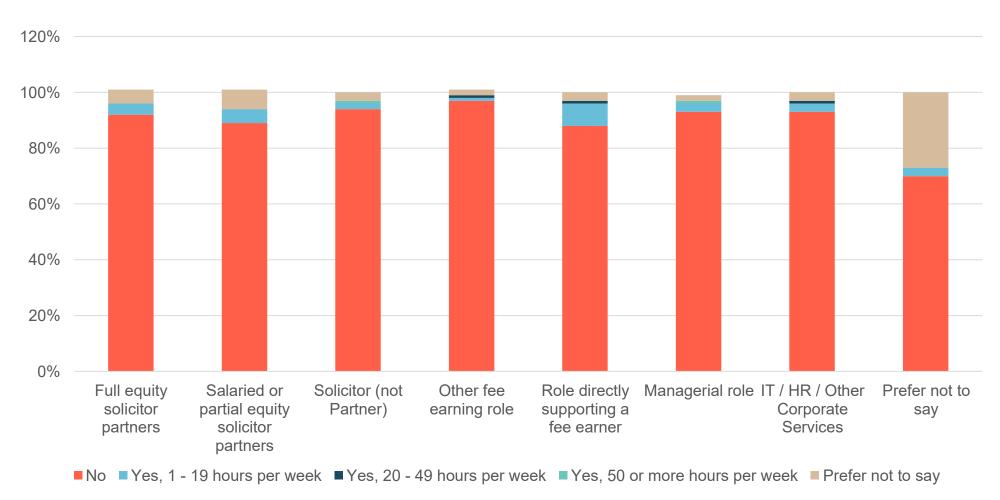

e occupations such as: secretary, personal assistant, call centre agent, clerical worker, nursery nurse
- Senior, middle or junior managers or administrators such as: finance manager, chief executive, large business owner, office manager, retail manager, bank manager, restaurant manager, warehouse manager
- Modern professional and traditional professional occupations such as: teacher, nurse, physiotherapist, social worker, musician, police officer (sergeant or above), software designer, accountant, solicitor, medical practitioner, scientist, civil / mechanic

## Caring Responsibilities



# Are you a primary carer for a child or children under 18?



## Do you look after or care for someone with long term physical or mental ill health caused by disability or age (not in a paid capacity)?



## Appendix

| Which age category are you in? |                                |                                               |                            |                        |                                       |                 |                                          |                   |             |
|--------------------------------|--------------------------------|-----------------------------------------------|----------------------------|------------------------|---------------------------------------|-----------------|------------------------------------------|-------------------|-------------|
|                                | Full equity solicitor partners | Salaried or partial equity solicitor partners | Solicitor (not<br>Partner) | Other fee earning role | Role