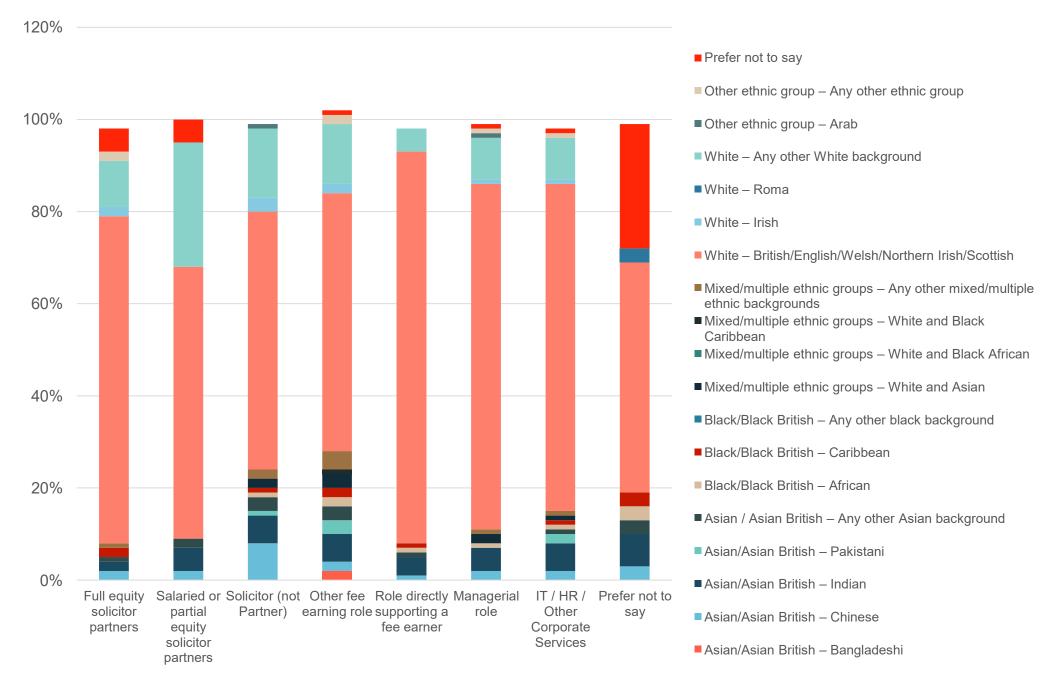

#### What is your ethnic group?

| Partners    | What is your ethnic group?                                                 |           |                |     |     |                  |                 |           |                   |             |
|--------------------------------------------------------------------------------------------------------------------------------------------------------------------------------------------------------------------------------------------------------------------------------------------------------------------------------------------------------------------------------------------------------------------------------------------------------------------------------------------------------------------------------------------------------------------------------------------------------------------------------------------------------------------------------------------------------------------------------------------------------------------------------------------------------------------------------------------------------------------------------------------------------------------------------------------------------------------------------------------------------------------------------------------------------------------------------------------------------------------------------------------------------------------------------------------------------------------------------------------------------------------------------------------------------------------------------------------------------------------------------------------------------------------------------------------------------------------------------------------------------------------------------------------------------------------------------------------------------------------------------------------------------------------------------------------------------------------------------------------------------------------------------------------------------------------------------------------------------------------------------------------------------------------------------------------------------------------------------------------------------------------------------------------------------------------------------------------------------------------------------|----------------------------------------------------------------------------|-----------|----------------|-----|-----|------------------|-----------------|-----------|-------------------|-------------|
| Asian/Asian British - Chinese 2% 2% 8% 2% 1% 2% 2% 3% 4% 5% 6% 5% 6% 6% 5% 6% 5% 6% 5% 6% 5% 6% 5% 6% 5% 6% 5% 6% 5% 6% 5% 6% 6% 5% 6% 6% 5% 6% 6% 5% 6% 6% 5% 6% 6% 5% 6% 6% 5% 6% 6% 5% 6% 6% 6% 5% 6% 6% 6% 6% 6% 6% 6% 6% 6% 6% 6% 6% 6%                                                                                                                                                                                                                                                                                                                                                                                                                                                                                                                                                                                                                                                                                                                                                                                                                                                                                                                                                                                                                                                                                                                                                                                                                                                                                                                                                                                                                                                                                                                                                                                                                                                                                                                                                                                                                                                                                   |                                                                            | solicitor | partial equity |     |     | supporting a fee | Managerial role | Corporate | Prefer not to say | Grand Total |
| Asian/Asian British – Indian 2% 5% 6% 6% 6% 4% 5% 6% 6% 6% 7% 5% 8% 2% 0% 2% 0% 2% 0% 2% 0% 2% 5% 6% 6% 6% 4% 5% 6% 6% 7% 5% 6% 6% 7% 5% 6% 6% 6% 4% 5% 6% 6% 7% 5% 6% 6% 6% 2% 0% 2% 0% 2% 0% 2% 0% 2% 0% 2% 0% 0% 0% 0% 0% 0% 0% 0% 0% 0% 0% 0% 0%                                                                                                                                                                                                                                                                                                                                                                                                                                                                                                                                                                                                                                                                                                                                                                                                                                                                                                                                                                                                                                                                                                                                                                                                                                                                                                                                                                                                                                                                                                                                                                                                                                                                                                                                                                                                                                                                           | Asian/Asian British – Bangladeshi                                          | 0%        | 0%             | 0%  | 2%  | 0%               | 0%              | 0%        | 0%                | 0%          |
| 2% 5% 6% 6% 6% 6% 6% 6% 6% 6% 6% 6% 6% 6% 6%                                                                                                                                                                                                                                                                                                                                                                                                                                                                                                                                                                                                                                                                                                                                                                                                                                                                                                                                                                                                                                                                                                                                                                                                                                                                                                                                                                                                                                                                                                                                                                                                                                                                                                                                                                                                                                                                                                                                                                                                                                                                                   | Asian/Asian British – Chinese                                              | 2%        | 2%             | 8%  | 2%  | 1%               | 2%              | 2%        | 3%                | 4%          |
| 1%   1%   1%   1%   1%   1%   1%   1%                                                                                                                                                                                                                                                                                                                                                                                                                                                                                                                                                                                                                                                                                                                                                                                                                                                                                                                                                                                                                                                                                                                                                                                                                                                                                                                                                                                                                                                                                                                                                                                                                                                                                                                                                                                                                                                                                                                                                                                                                                                                                          | Asian/Asian British – Indian                                               | 2%        | 5%             | 6%  | 6%  | 4%               | 5%              | 6%        | 7%                | 5%          |
| Asian background 1% 2% 3% 3% 3% 1% 0% 0% 1% 3% 2% 3% 3% 1% 0% 1% 3% 2% 3% 3% 1% 1% 0% 1% 3% 2% 3% 3% 1% 1% 1% 1% 1% 3% 1% 3% 1% 3% 1% 3% 1% 3% 1% 3% 1% 3% 1% 3% 1% 3% 1% 3% 1% 3% 1% 3% 1% 3% 1% 3% 1% 3% 1% 3% 1% 3% 1% 3% 1% 3% 1% 3% 1% 3% 1% 3% 1% 3% 1% 3% 1% 1% 3% 1% 3% 1% 1% 3% 1% 3% 1% 1% 3% 1% 1% 3% 1% 1% 1% 1% 1% 1% 1% 1% 1% 1% 1% 1% 1%                                                                                                                                                                                                                                                                                                                                                                                                                                                                                                                                                                                                                                                                                                                                                                                                                                                                                                                                                                                                                                                                                                                                                                                                                                                                                                                                                                                                                                                                                                                                                                                                                                                                                                                                                                        | Asian/Asian British – Pakistani                                            | 0%        | 0%             | 1%  | 3%  | 0%               | 0%              | 2%        | 0%                | 2%          |
| 1%   2%   1%   1%   1%   3%   1%   1%   3%   1%   1                                                                                                                                                                                                                                                                                                                                                                                                                                                                                                                                                                                                                                                                                                                                                                                                                                                                                                                                                                                                                                                                                                                                                                                                                                                                                                                                                                                                                                                                                                                                                                                                                                                                                                                                                                                                                                                                                                                                                                                                                                                                            | Asian / Asian British – Any other<br>Asian background                      | 1%        | 2%             | 3%  | 3%  | 1%               | 0%              | 1%        | 3%                | 2%          |
| Stack/Black British - Any other slack background   0%   0%   0%   0%   0%   0%   0%   0                                                                                                                                                                                                                                                                                                                                                                                                                                                                                                                                                                                                                                                                                                                                                                                                                                                                                                                                                                                                                                                                                                                                                                                                                                                                                                                                                                                                                                                                                                                                                                                                                                                                                                                                                                                                                                                                                                                                                                                                                                        | Black/Black British – African                                              | 0%        | 0%             | 1%  | 2%  | 1%               | 1%              | 1%        | 3%                | 1%          |
| Select background   0% 0% 0% 0% 0% 0% 0% 0% 0% 0% 0% 0% 0%                                                                                                                                                                                                                                                                                                                                                                                                                                                                                                                                                                                                                                                                                                                                                                                                                                                                                                                                                                                                                                                                                                                                                                                                                                                                                                                                                                                                                                                                                                                                                                                                                                                                                                                                                                                                                                                                                                                                                                                                                                                                     | Black/Black British – Caribbean                                            | 2%        | 0%             | 1%  | 2%  | 1%               | 0%              | 1%        | 3%                | 1%          |
| White and Asian 0% 0% 2% 3% 0% 2% 1% 0% 1% 1% 1% 0% 1% Mixed/multiple ethnic groups – White and Black African 0% 0% 0% 0% 0% 0% 0% 0% 0% 0% 0% 0% 0%                                                                                                                                                                                                                                                                                                                                                                                                                                                                                                                                                                                                                                                                                                                                                                                                                                                                                                                                                                                                                                                                                                                                                                                                                                                                                                                                                                                                                                                                                                                                                                                                                                                                                                                                                                                                                                                                                                                                                                           | Black/Black British – Any other<br>black background                        | 0%        | 0%             | 0%  | 0%  | 0%               | 0%              | 0%        | 0%                | 0%          |
| White and Black African         0%         0%         0%         0%         0%         0%         0%         0%         0%         0%         0%         0%         0%         0%         0%         0%         0%         0%         0%         0%         0%         0%         0%         0%         0%         0%         0%         0%         0%         0%         0%         0%         0%         0%         0%         0%         0%         0%         0%         0%         0%         0%         0%         0%         0%         0%         0%         0%         0%         0%         0%         0%         0%         0%         0%         0%         0%         0%         0%         0%         0%         0%         0%         0%         0%         0%         0%         0%         0%         0%         0%         0%         0%         0%         0%         0%         0%         0%         0%         0%         0%         0%         0%         0%         0%         0%         0%         0%         0%         0%         0%         0%         0%         0%         0%         0%         0%         0%         0%         0%                                                                                                                                                                                                                                                                                                                                                                                                                                                                                                                                                                                                                                                                                                                                                                                                                                                                                                                                                            | Mixed/multiple ethnic groups –<br>White and Asian                          | 0%        | 0%             | 2%  | 3%  | 0%               | 2%              | 1%        | 0%                | 1%          |
| White and Black Caribbean         0%         0%         0%         0%         0%         0%         0%         0%         0%         0%         0%         0%         0%         0%         0%         0%         0%         0%         0%         0%         0%         0%         0%         0%         0%         0%         0%         0%         0%         2%           White – British Caribish Welsh/Northern rish/Scottish         71%         59%         56%         56%         85%         75%         71%         50%         65%           White – Irish         2%         0%         3%         2%         0%         1%         1%         0%         2%           White – Roma         0%         0%         0%         0%         0%         0%         0%         0%         3%         0%           White – Any other White packground         10%         27%         15%         13%         5%         9%         9%         0%         11%           Other ethnic group – Arab         0%         0%         0%         0%         0%         1%         0%         0%         1%           Other ethnic group – Any other                                                                                                                                                                                                                                                                                                                                                                                                                                                                                                                                                                                                                                                                                                                                                                                                                                                                                                | Mixed/multiple ethnic groups –<br>White and Black African                  | 0%        | 0%             | 0%  | 0%  | 0%               | 0%              | 0%        | 0%                | 0%          |
| ## Dither mixed/multiple ethnic packgrounds    1%   0%   2%   4%   0%   1%   1%   0%   2%                                                                                                                                                                                                                                                                                                                                                                                                                                                                                                                                                                                                                                                                                                                                                                                                                                                                                                                                                                                                                                                                                                                                                                                                                                                                                                                                                                                                                                                                                                                                                                                                                                                                                                                                                                                                                                                                                                                                                                                                                                      | Mixed/multiple ethnic groups –<br>White and Black Caribbean                | 0%        | 0%             | 0%  | 1%  | 0%               | 0%              | 0%        | 0%                | 0%          |
| British/English/Welsh/Northern rish/Scottish         71%         59%         56%         56%         85%         75%         71%         50%         65%           White – Irish         2%         0%         3%         2%         0%         1%         1%         0%         2%           White – Roma         0%         0%         0%         0%         0%         0%         0%         3%         0%           White – Any other White background         10%         27%         15%         13%         5%         9%         9%         0%         11%           Other ethnic group – Arab         0%         0%         1%         0%         0%         1%         0%         0%           Other ethnic group – Any other ethnic group – Any other ethnic group – Any other group – Any other ethnic group – An                                                                                                                                                                                                                                                                                                                                                                                                                                                                                                                                                                      | Mixed/multiple ethnic groups – Any other mixed/multiple ethnic backgrounds |           | 0%             | 2%  | 4%  | 0%               | 1%              | 1%        | 0%                | 2%          |
| 2% 0% 3% 2% 0% 1% 1% 0% 2%  White – Roma 0% 0% 0% 0% 0% 0% 0% 0% 0% 3% 0%  White – Any other White background 10% 27% 15% 13% 5% 9% 9% 0% 11%  Other ethnic group – Arab 0% 0% 1% 0% 0% 1% 0% 0% 0%  Other ethnic group – Any other sthnic group – Any other sthnic group – Any other ethnic group – Any other sthnic group – Any | White –<br>British/English/Welsh/Northern<br>Irish/Scottish                | 71%       | 59%            | 56% | 56% | 85%              | 75%             | 71%       | 50%               | 65%         |
| 0%         0%         0%         0%         0%         0%         0%         0%         0%         0%         0%         0%         0%         0%         0%         0%         0%         0%         0%         0%         0%         11%         0%         0%         11%         0%         0%         0%         0%         0%         0%         0%         0%         0%         0%         0%         0%         0%         0%         0%         0%         0%         0%         0%         0%         0%         0%         0%         0%         0%         0%         0%         0%         0%         0%         0%         0%         0%         0%         0%         0%         0%         0%         0%         0%         0%         0%         0%         0%         0%         0%         0%         0%         0%         0%         0%         0%         0%         0%         0%         0%         0%         0%         0%         0%         0%         0%         0%         0%         0%         0%         0%         0%         0%         0%         0%         0%         0%         0%         0%         0%         0                                                                                                                                                                                                                                                                                                                                                                                                                                                                                                                                                                                                                                                                                                                                                                                                                                                                                                                                                                     | White – Irish                                                              | 2%        | 0%             | 3%  | 2%  | 0%               | 1%              | 1%        | 0%                | 2%          |
| packground       10%       27%       15%       13%       5%       9%       9%       0%       11%         Other ethnic group – Arab       0%       0%       1%       0%       0%       1%       0%       0%       0%       0%         Other ethnic group – Any other ethnic group       2%       0%       0%       1%       1%       0%       1%                                                                                                                                                                                                                                                                                                                                                                                                                                                                                                                                                                                                                                                                                                                                                                                                                                                                                                                                                                                                                                                                                                                                                                                                                                                                                                                                                                                                                                                                                                                                                                                                                                                                                                                                                                                | White – Roma                                                               | 0%        | 0%             | 0%  | 0%  | 0%               | 0%              | 0%        | 3%                | 0%          |
| Other ethnic group – Any other thinic group = 2% 0% 0% 2% 0% 1% 1% 0% 0% 1%                                                                                                                                                                                                                                                                                                                                                                                                                                                                                                                                                                                                                                                                                                                                                                                                                                                                                                                                                                                                                                                                                                                                                                                                                                                                                                                                                                                                                                                                                                                                                                                                                                                                                                                                                                                                                                                                                                                                                                                                                                                    | White – Any other White background                                         | 10%       | 27%            | 15% | 13% | 5%               | 9%              | 9%        | 0%                | 11%         |
| ethnic group 2% 0% 0% 2% 0% 1% 1% 0% 1%                                                                                                                                                                                                                                                                                                                                                                                                                                                                                                                                                                                                                                                                                                                                                                                                                                                                                                                                                                                                                                                                                                                                                                                                                                                                                                                                                                                                                                                                                                                                                                                                                                                                                                                                                                                                                                                                                                                                                                                                                                                                                        | Other ethnic group – Arab                                                  | 0%        | 0%             | 1%  | 0%  | 0%               | 1%              | 0%        | 0%                | 0%          |
| Prefer not to say 5% 5% 0% 1% 0% 1% 1% 27% 2%                                                                                                                                                                                                                                                                                                                                                                                                                                                                                                                                                                                                                                                                                                                                                                                                                                                                                                                                                                                                                                                                                                                                                                                                                                                                                                                                                                                                                                                                                                                                                                                                                                                                                                                                                                                                                                                                                                                                                                                                                                                                                  | Other ethnic group – Any other ethnic group                                | 2%        | 0%             | 0%  | 2%  | 0%               | 1%              | 1%        | 0%                | 1%          |
|                                                                                                                                                                                                                                                                                                                                                                                                                                                                                                                                                                                                                                                                                                                                                                                                                                                                                                                                                                                                                                                                                                                                                                                                                                                                                                                                                                                                                                                                                                                                                                                                                                                                                                                                                                                                                                                                                                                                                                                                                                                                                                                                | Prefer not to say                                                          | 5%        | 5%             | 0%  | 1%  | 0%               | 1%              | 1%        | 27%               | 2%          |