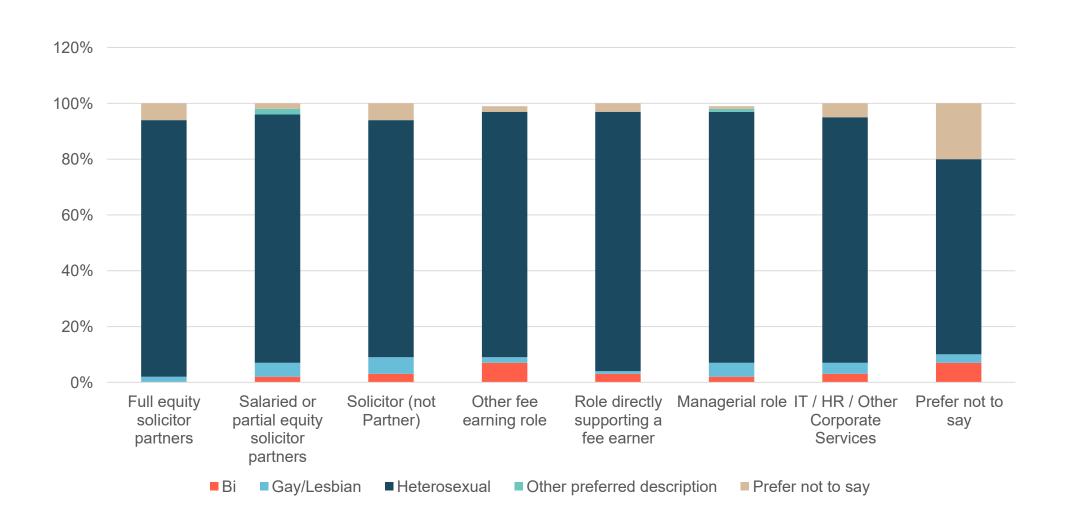

#### What is your sexual orientation?

| What is your sexual orientation ? |                                |                                                     |                            |                        |                                       |                 |                                          |                   |             |
|-----------------------------------|--------------------------------|-----------------------------------------------------|----------------------------|------------------------|---------------------------------------|-----------------|------------------------------------------|-------------------|-------------|
|                                   | Full equity solicitor partners | Salaried or<br>partial equity<br>solicitor partners | Solicitor (not<br>Partner) | Other fee earning role | Role directly supporting a fee earner | Managerial role | IT / HR / Other<br>Corporate<br>Services | Prefer not to say | Grand Total |
| Bi                                | 0%                             | 2%                                                  | 3%                         | 7%                     | 3%                                    | 2%              | 3%                                       | 7%                | 3%          |
| Gay/Lesbian                       | 2%                             | 5%                                                  | 6%                         | 2%                     | 1%                                    | 5%              | 4%                                       | 3%                | 5%          |
| Heterosexual                      | 92%                            | 89%                                                 | 85%                        | 88%                    | 93%                                   | 90%             | 88%                                      | 70%               | 87%         |
| Other preferred description       | 0%                             | 2%                                                  | 0%                         | 0%                     | 0%                                    | 1%              | 0%                                       | 0%                | 0%          |
| Prefer not to say                 | 6%                             | 2%                                                  | 6%                         | 2%                     | 3%                                    | 1%              | 5%                                       | 20%               | 5%          |