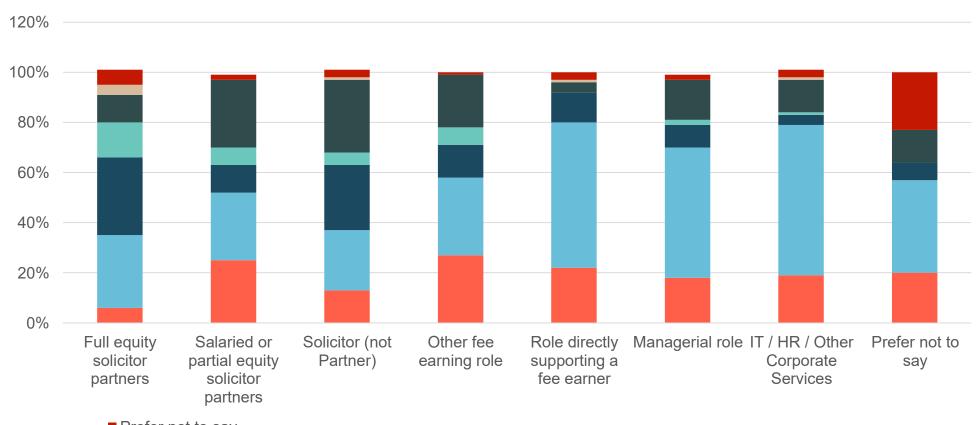

| What is your sexual orientation ? |                                |                                                     |                            |                        |                                       |                 |                                          |                   |             |
|-----------------------------------|--------------------------------|-----------------------------------------------------|----------------------------|------------------------|---------------------------------------|-----------------|------------------------------------------|-------------------|-------------|
|                                   | Full equity solicitor partners | Salaried or<br>partial equity<br>solicitor partners | Solicitor (not<br>Partner) | Other fee earning role | Role directly supporting a fee earner | Managerial role | IT / HR / Other<br>Corporate<br>Services | Prefer not to say | Grand Total |
| Bi                                | 0%                             | 2%                                                  | 3%                         | 7%                     | 3%                                    | 2%              | 3%                                       | 7%                | 3%          |
| Gay/Lesbian                       | 2%                             | 5%                                                  | 6%                         | 2%                     | 1%                                    | 5%              | 4%                                       | 3%                | 5%          |
| Heterosexual                      | 92%                            | 89%                                                 | 85%                        | 88%                    | 93%                                   | 90%             | 88%                                      | 70%               | 87%         |
| Other preferred description       | 0%                             | 2%                                                  | 0%                         | 0%                     | 0%                                    | 1%              | 0%                                       | 0%                | 0%          |
| Prefer not to say                 | 6%                             | 2%                                                  | 6%                         | 2%                     | 3%                                    | 1%              | 5%                                       | 20%               | 5%          |