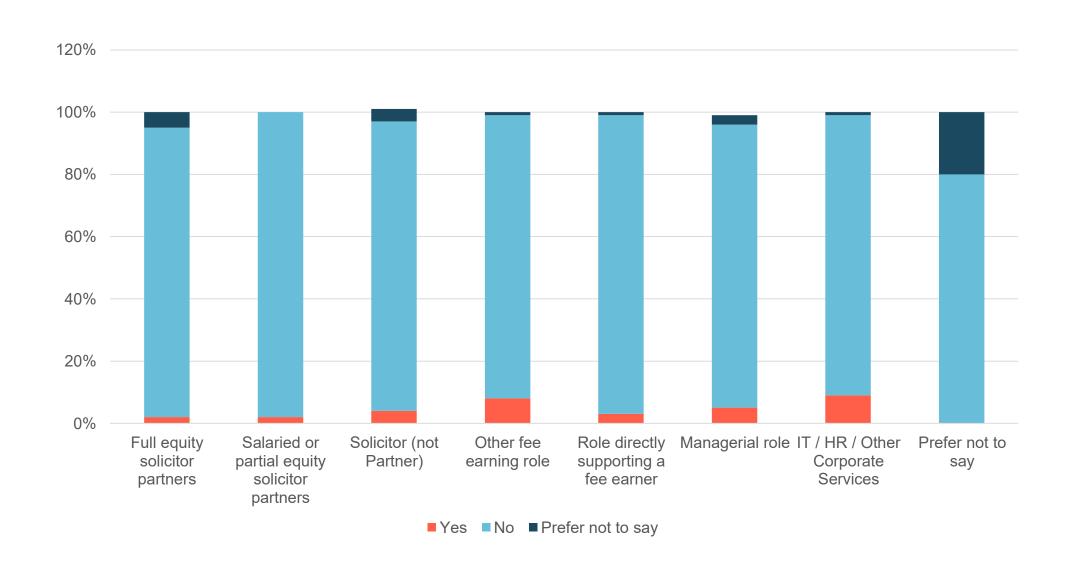

### Do you consider yourself to have a disability?

| Do you consider yourself to have a disability? |                    |                                   |                            |                        |                         |                 |                       |                   |             |
|------------------------------------------------|--------------------|-----------------------------------|----------------------------|------------------------|-------------------------|-----------------|-----------------------|-------------------|-------------|
|                                                | Full equity        | Salaried or                       | Caliaitas (nat             | Other for coming       | Role directly           |                 | IT / HR / Other       |                   |             |
|                                                | solicitor partners | partial equity solicitor partners | Solicitor (not<br>Partner) | Other fee earning role | supporting a fee earner | Managerial role | Corporate<br>Services | Prefer not to say | Grand Total |
| Yes                                            | 2%                 | 2%                                | 4%                         | 8%                     | 3%                      | 5%              | 9%                    | 0%                | 6%          |
| No                                             | 93%                | 98%                               | 93%                        | 91%                    | 96%                     | 91%             | 90%                   | 80%               | 92%         |
| Prefer not to say                              | 5%                 | 0%                                | 4%                         | 1%                     | 1%                      | 3%              | 1%                    | 20%               | 3%          |