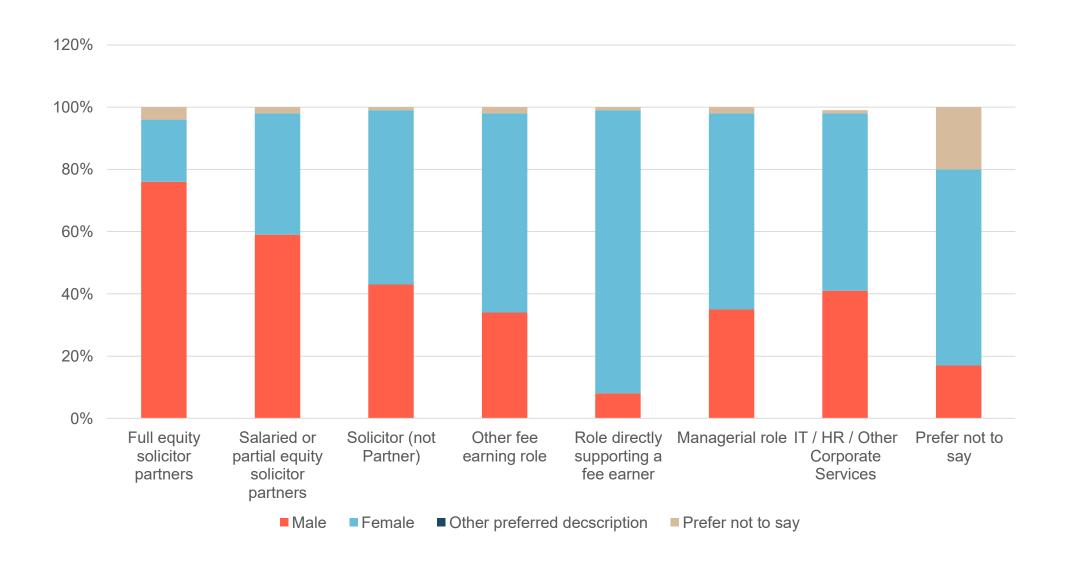

#### What is your gender?

| What is your gender?        |                                |                                                     |                            |                        |                                       |                 |                                          |                   |             |
|-----------------------------|--------------------------------|-----------------------------------------------------|----------------------------|------------------------|---------------------------------------|-----------------|------------------------------------------|-------------------|-------------|
|                             |                                |                                                     |                            |                        |                                       |                 |                                          |                   |             |
|                             | Full equity solicitor partners | Salaried or<br>partial equity<br>solicitor partners | Solicitor (not<br>Partner) | Other fee earning role | Role directly supporting a fee earner | Managerial role | IT / HR / Other<br>Corporate<br>Services | Prefer not to say | Grand Total |
| Male                        | 76%                            | 59%                                                 | 43%                        | 34%                    | 8%                                    | 35%             | 41%                                      | 17%               | 41%         |
| Female                      | 20%                            | 39%                                                 | 56%                        | 64%                    | 91%                                   | 63%             | 57%                                      | 63%               | 57%         |
| Other preferred description | 0%                             | 0%                                                  | 0%                         | 0%                     | 0%                                    | 0%              | 0%                                       | 0%                | 0%          |
| Prefer not to say           | 4%                             | 2%                                                  | 1%                         | 2%                     | 1%                                    | 2%              | 1%                                       | 20%               | 2%          |