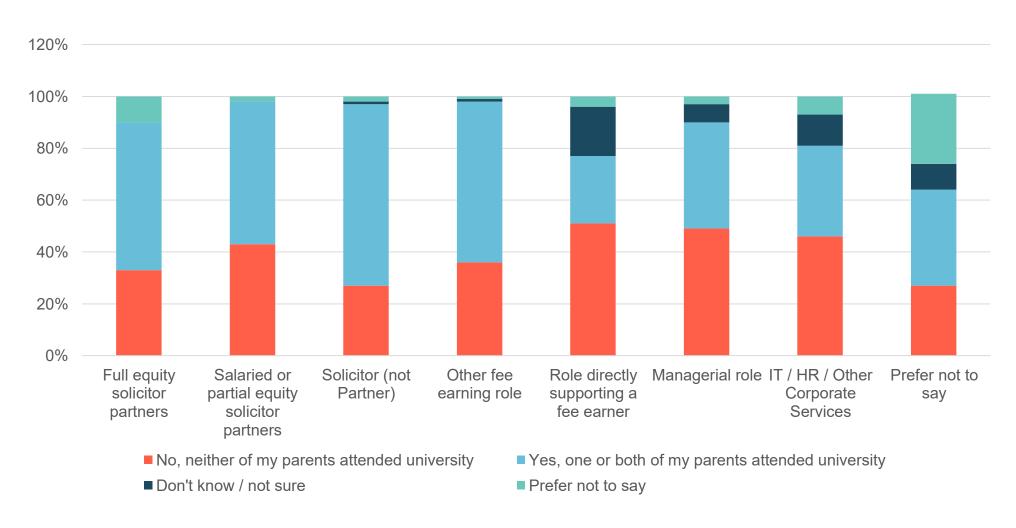

# Did either of your parents attend university and gain a degree (eg BA/BSc or equivalent) by the time you were 18?

| Did either of your parents<br>attend university and gain a<br>degree (eg BA/BSc or<br>equivalent) by the time you<br>were 18? |                                      |                                               |                            |                        |                                       |                 |                                          |                   |             |
|-------------------------------------------------------------------------------------------------------------------------------|--------------------------------------|-----------------------------------------------|----------------------------|------------------------|---------------------------------------|-----------------|------------------------------------------|-------------------|-------------|
|                                                                                                                               | Full equity<br>solicitor<br>partners | Salaried or partial equity solicitor partners | Solicitor (not<br>Partner) | Other fee earning role | Role directly supporting a fee earner | Managerial role | IT / HR / Other<br>Corporate<br>Services | Prefer not to say | Grand Total |
| No, neither of my parents attended university                                                                                 | 33%                                  | 43%                                           | 27%                        | 36%                    | 51%                                   | 49%             | 46%                                      | 27%               | 39%         |
| Yes, one or both of my parents attended university                                                                            | 57%                                  | 55%                                           | 70%                        | 62%                    | 26%                                   | 41%             | 35%                                      | 37%               | 50%         |
| Don't know / not sure                                                                                                         | 0%                                   | 0%                                            | 1%                         | 1%                     | 19%                                   | 7%              | 12%                                      | 10%               | 6%          |
| Prefer not to say                                                                                                             | 10%                                  | 2%                                            | 2%                         | 1%                     | 4%                                    | 3%              | 7%                                       | 27%               | 5%          |